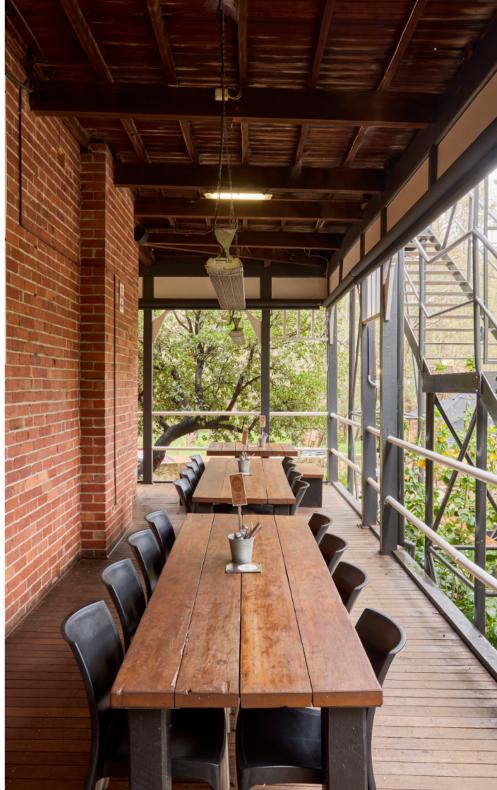

# LITTLE PARKERVILLE AND FRONT VERANDA

At the front of the Parkerville Tavern, discover the charming, connected spaces of Little Parkerville and the Front Veranda, overlooking Owen Road and Jane Brook across the road.

This area accommodates for up to 50 guests and is suited for cocktail-style functions with grazing board catering.

| SPACE TYPE         |   | Ŷ  |   | □4 | ( <u>©</u> )) |   |
|--------------------|---|----|---|----|---------------|---|
| INDOOR/<br>OUTDOOR | - | 50 | Y | Z  | Z             | Y |