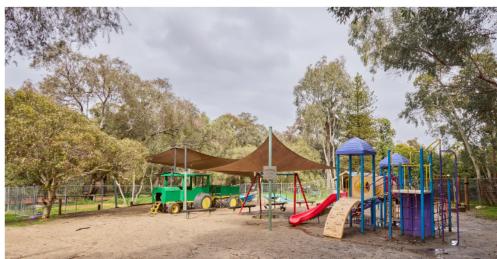

## **OUTDOOR AREAS**

The Parky offers a variety of outdoor spaces perfect for gatherings.

The Beer Garden Playground is accessible from road level, making it ideal for groups with young children or needing pram/wheelchair access. This space consists of a mix of bench seating and table and chairs with market umbrellas and tree shade, making it suitable for casual events, accommodating up to 60 guests.