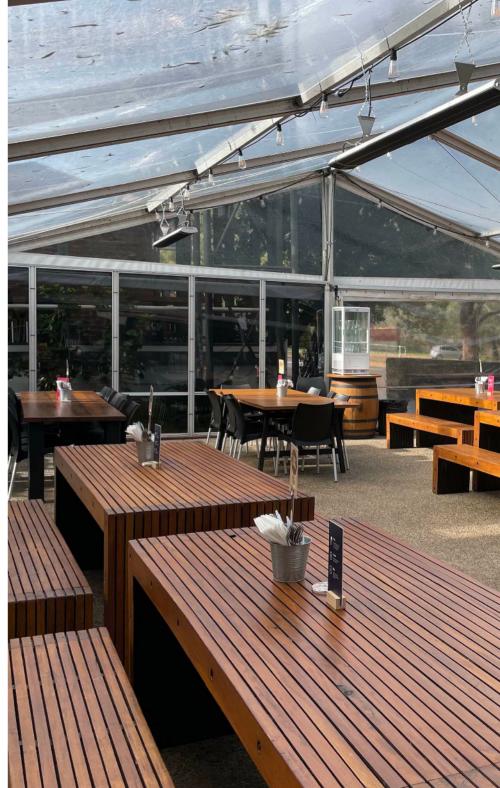

# LITTLE PARKERVILLE AND FRONT VERANDA

At the front of the Parkerville Tavern, discover the charming, connected spaces of Little Parkerville and the Front Veranda, overlooking Owen Road and Jane Brook across the road.

This area accommodates for up to 50 guests and is suited for cocktail-style functions with grazing board catering.

| SPACE TYPE         |   | Ŷ  |   | □4 | ( <u>©</u> )) |   |
|--------------------|---|----|---|----|---------------|---|
| INDOOR/<br>OUTDOOR | - | 50 | Y | Z  | Z             | Y |