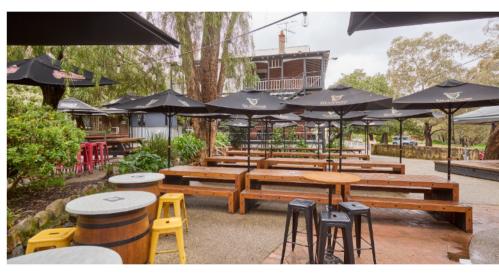

## **OUTDOOR AREAS**

The Parky offers a variety of outdoor spaces perfect for gatherings.

The Beer Garden Playground is accessible from road level, making it ideal for groups with young children or needing pram/wheelchair access. This space consists of a mix of bench seating and table and chairs with market umbrellas and tree shade, making it suitable for casual events, accommodating up to 60 guests.

Step off the veranda and onto the beer **Garden Terrace** containing 5 large picnic tables with bench seating and market umbrellas.

For larger gatherings, the Lower Beer Garden, open from October to April, offers seating for up to 90 guests with a prime spot in front of the stage.