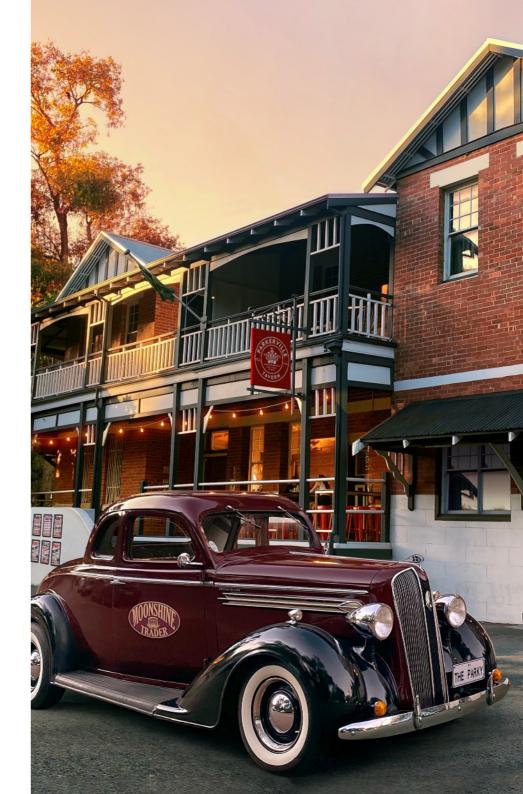

#### Life's better at the Parkerville Tavern!

Established in 1902, The Parkerville Tavern is a historic Federation-style pub and restaurant, nestled in the heart of the Perth Hills.

Featuring a charming double-storey layout with versatile spaces and a spacious outdoor beer garden, this venue is the perfect place for your next event! From anniversaries, birthdays or corporate events – whatever your occasion, we'll make it memorable.