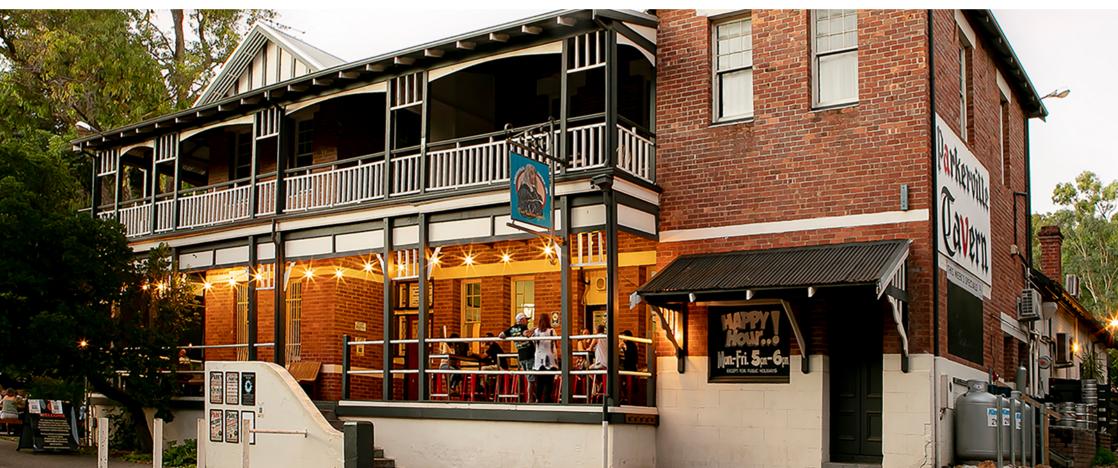

#### Life's better at the Parkerville Tavern!

Established in 1902, The Parkerville Tavern is a historic Federation-style pub and restaurant, nestled in the heart of the Perth Hills.

Featuring a charming double-storey layout with versatile spaces and a spacious outdoor beer garden, this venue is the perfect place for your next event! From anniversaries, birthdays or corporate events – whatever your occasion, we'll make it memorable.

# LITTLE PARKERVILLE AND FRONT VERANDA

At the front of the Parkerville Tavern, discover the charming, connected spaces of Little Parkerville and the Front Veranda, overlooking Owen Road and Jane Brook across the road.

## **HERITAGE VERANDA**

An outdoor veranda space with café blinds and overhead heating overlooking the beer garden in summer and conservatory in winter.

This space is perfect for casual events, comfortably hosting up to 25 guests seated or standing, ideal for platter-style catering.