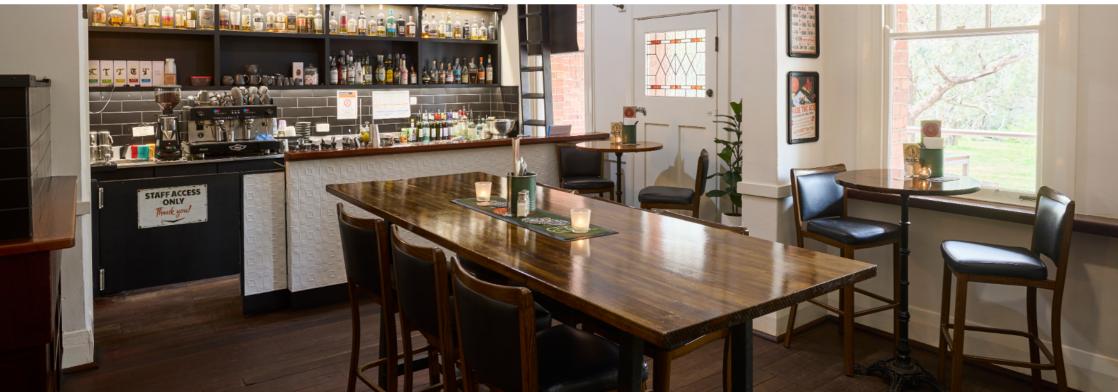

# LITTLE PARKERVILLE

An intimate, indoor, cocktail bar located at the front of the venue with a private bar space. Seats up to 20 people, on high tables and padded bar stools with backs.

| SPACE TYPE | 유 | °C |   |   | ( <u>©</u> ) |   |
|------------|---|----|---|---|--------------|---|
| INDOOR     | - | 20 | z | z | z            | Z |