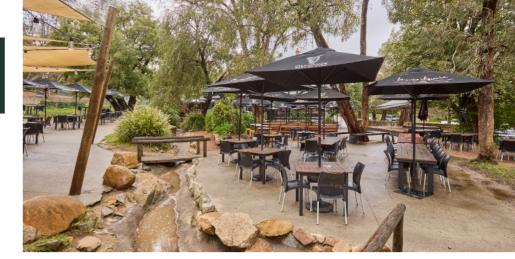

## **OUTDOOR AREAS**

The Parky offers a variety of outdoor spaces perfect for gatherings.

The Beer Garden Playground is accessible from road level, making it ideal for groups with young children or needing pram/wheelchair access. This space consists of a mix of bench seating and table and chairs with market umbrellas and tree shade, making it suitable for casual events, accommodating up to 60 guests.

Step off the veranda and onto the beer **Garden Terrace** containing 5 large picnic tables with bench seating and market umbrellas.

For larger gatherings, the Lower Beer Garden, open from October to April, offers seating for up to 90 guests with a prime spot in front of the stage.