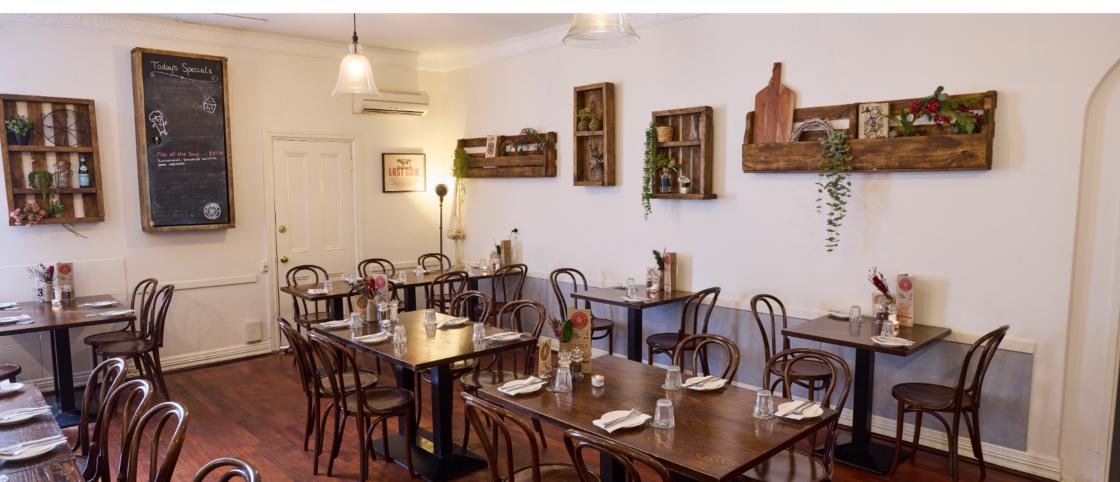

# **DINING ROOM**

Located indoors at the rear of the venue close to the main bar, the Dining Room is a provincial-styled room with heating, cooling, and wheelchair access via the rear of the tavern. Chair & table seating for up to 40 guests.