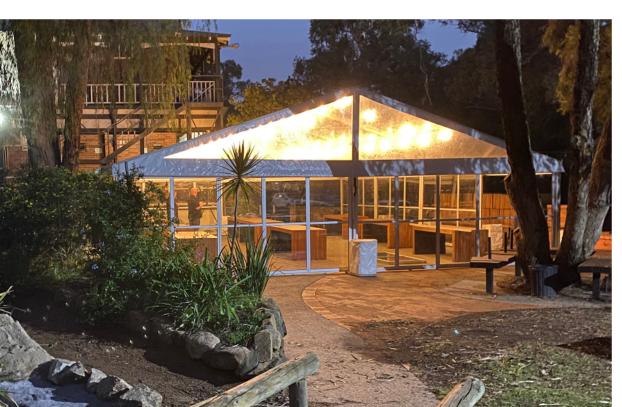

## **OUTDOOR AREAS**

The Parky offers a variety of outdoor spaces perfect for gatherings.

The Beer Garden Playground is accessible from road level, making it ideal for groups with young children or needing pram/wheelchair access. This space consists of a mix of bench seating and table and chairs with market umbrellas and tree shade, making it suitable for casual events, accommodating up to 60 guests.

Step off the veranda and onto the beer **Garden Terrace** containing 5 large picnic tables with bench seating and market umbrellas.

For larger gatherings, the Lower Beer Garden, open from October to April, offers seating for up to 90 guests with a prime spot in front of the stage.