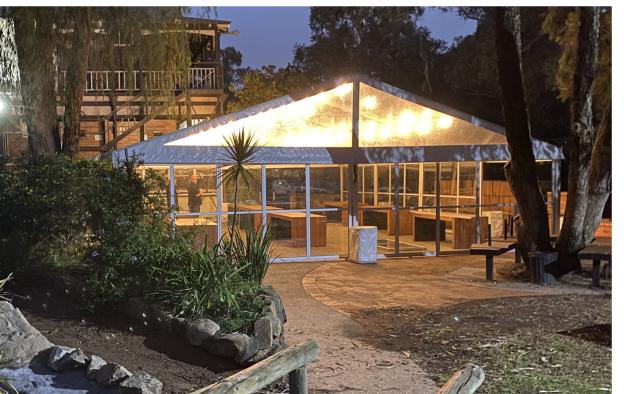

### **OUTDOOR AREAS**

The Parky offers a variety of outdoor spaces perfect for gatherings.

The Beer Garden Playground is accessible from road level, making it ideal for groups with young children or needing pram/wheelchair access. This space consists of a mix of bench seating and table and chairs with market umbrellas, some tree shade and seating for up to 60.

Step off the veranda and onto the beer **Garden Terrace** containing 5 large picnic tables with bench seating and market umbrellas.

For larger gatherings, the Lower Beer Garden, open from October to April, offers seating for up to 90 guests with a prime spot in front of the stage.