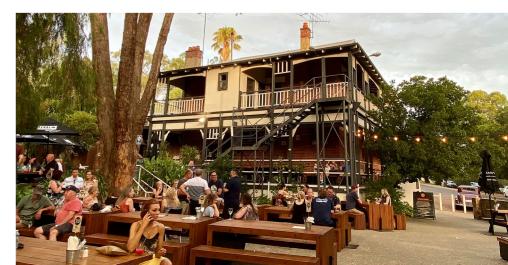

# PARKERVILLE

TAVERN & HERITAGE VENUE

#### Life's better at the Parkerville Tavern!

Established in 1902, The Parkerville Tavern is a historic Federation-style pub and restaurant, nestled in the heart of the Perth Hills.

Featuring a charming double-storey layout with versatile spaces and a spacious outdoor beer garden, this venue is the perfect place for your next event! From anniversaries, birthdays or corporate events – whatever your occasion, we'll make it memorable.

### **OUTDOOR AREAS**

The Parky offers a variety of outdoor spaces perfect for gatherings.

The Beer Garden Playground is accessible from road level, making it ideal for groups with young children or needing pram/wheelchair access. This space consists of a mix of bench seating and table and chairs with market umbrellas, some tree shade and seating for up to 60.

Step off the veranda and onto the beer **Garden Terrace** containing 5 large picnic tables with bench seating and market umbrellas.

For larger gatherings, the Lower Beer Garden, open from October to April, offers seating for up to 90 guests with a prime spot in front of the stage.