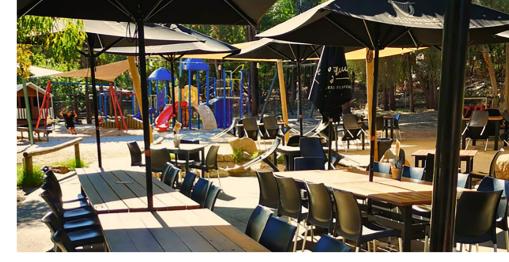

### **OUTDOOR AREAS**

The Parky offers a variety of outdoor spaces perfect for gatherings.

The Beer Garden Playground is accessible from road level, making it ideal for groups with young children or needing pram/wheelchair access. This space consists of a mix of bench seating and table and chairs with market umbrellas, some tree shade and seating for up to 60.