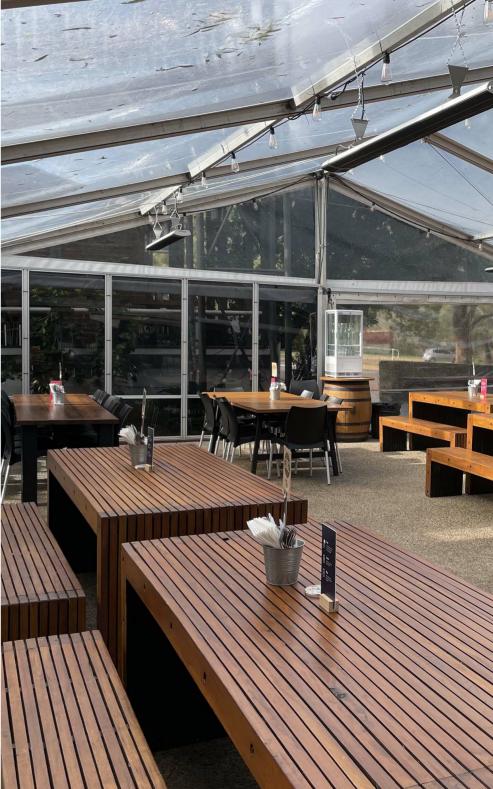

### HERITAGE VERANDA

An outdoor veranda space with café blinds and overhead heating overlooking the beer garden in summer and conservatory in winter. Seats up to 25 people on a combination of bench and chair seating.

### **DINING ROOM**

Located indoors at the rear of the venue close to the main bar, the Dining Room is a provincial-styled room with heating, cooling, and wheelchair access via the rear of the tavern. Chair & table seating for up to 40 guests.