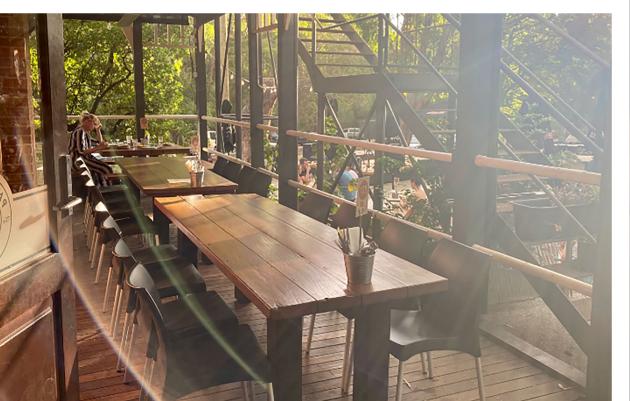

### **OUTDOOR AREAS**

The Parky offers a variety of outdoor spaces perfect for gatherings.

The Beer Garden Playground is accessible from road level, making it ideal for groups with young children or needing pram/wheelchair access. This space consists of a mix of bench seating and table and chairs with market umbrellas, some tree shade and seating for up to 60.

Step off the veranda and onto the beer **Garden Terrace** containing 5 large picnic tables with bench seating and market umbrellas.

For larger gatherings, the Lower Beer Garden, open from October to April, offers seating for up to 90 guests with a prime spot in front of the stage.

Please keep in mind that these areas feature market umbrellas, but no permanent coverage.

| SPACE TYPE                | 목    | Ŷ   |   | 00<br> | ( <mark>ම</mark> ්) | Ĵ |
|---------------------------|------|-----|---|--------|---------------------|---|
| BEER GARDEN<br>PLAYGROUND | 60** | 80  | И | И      | И                   | И |
| GARDEN<br>TERRACE         | 46** | 60  | И | И      | И                   | N |
| LOWER BEER<br>GARDEN*     | 90** | 120 | Y | И      | И                   | Y |