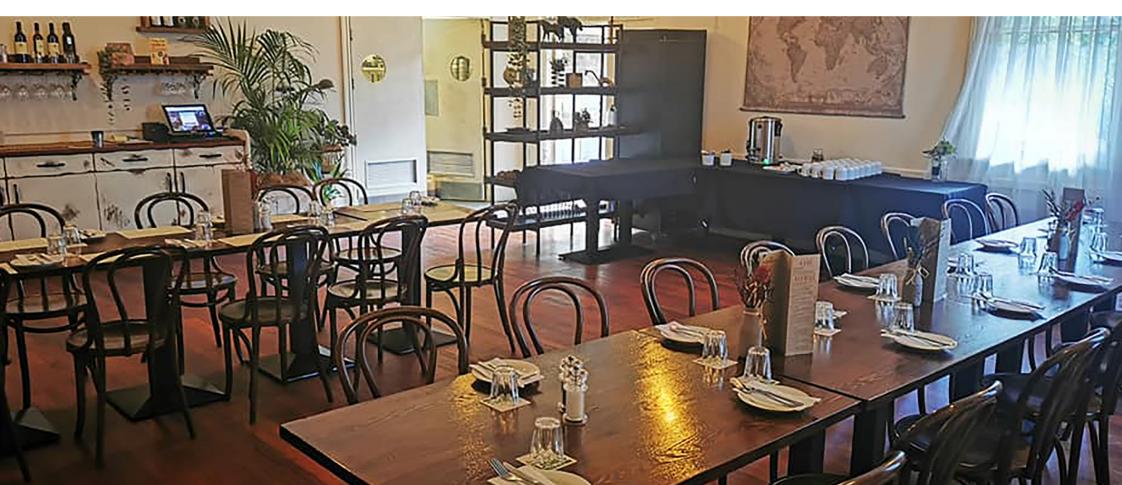

### **DINING ROOM**

Located indoors at the rear of the venue close to the main bar, the Dining Room is a provincial-styled room with heating, cooling, and wheelchair access via the rear of the tavern. Chair & table seating for up to 40 guests.