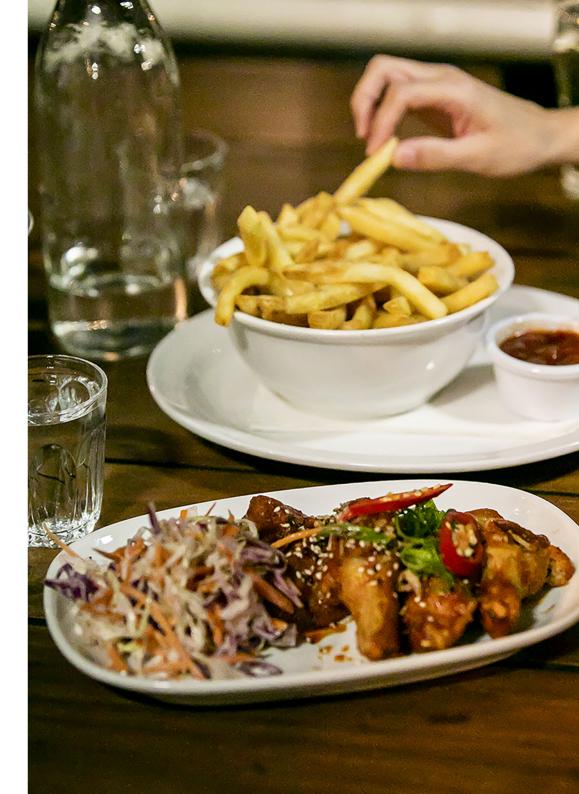

## **SMALL BITES**

Minimum 12, maximum 70 guests. Choose 4 – \$19 pp | Choose 6 – \$29pp

KOREAN/BBQ WINGS (LG) **ARANCINI** (VGO) JALAPENO, CORN & CHEESE NUGGETS (V) NACHO CHEESE TRIANGLES (V) **CAULIFLOWER BITES** (VG, LG) CHILLI LEMON PEPPER SQUID **CHICKEN NUGGETS** SATAY/TANDOORI CHICKEN SKEWERS (LG)

### PIZZA

| MARGHERITA TOMATO<br>basil, cheese, red sauce                                                                        | 26 |
|----------------------------------------------------------------------------------------------------------------------|----|
| HAWAIIAN HAM<br>pineapple, cheese, red sauce                                                                         | 26 |
| LITTLE AUSSIE BACON<br>cheese, red sauce                                                                             | 26 |
| <b>VEGGIE GARDEN MUSHROOMS</b><br>red onion, capsicum, tomato, feta,<br>cracked popper, chasso, red cauco            | 28 |
| cracked pepper, cheese, red sauce<br>CHICKEN BACON RANCH CHICKEN<br>bacon, rocket, ranch dressing, cheese, red sauce | 29 |
| <b>MEAT LOVERS PEPPERONI</b><br>bacon, ham, pulled pork, caramelised onions,<br>cheese, BBQ chipotle & red sauce     | 35 |
| CAJUN PRAWN CAJUN SPICED PRAWNS<br>red onion                                                                         |    |
| Gluten Free Base +\$3                                                                                                |    |
| GARLIC BREAD LOAF                                                                                                    | 7  |
| CHIPS & AIOLI PER BOWL                                                                                               | 15 |