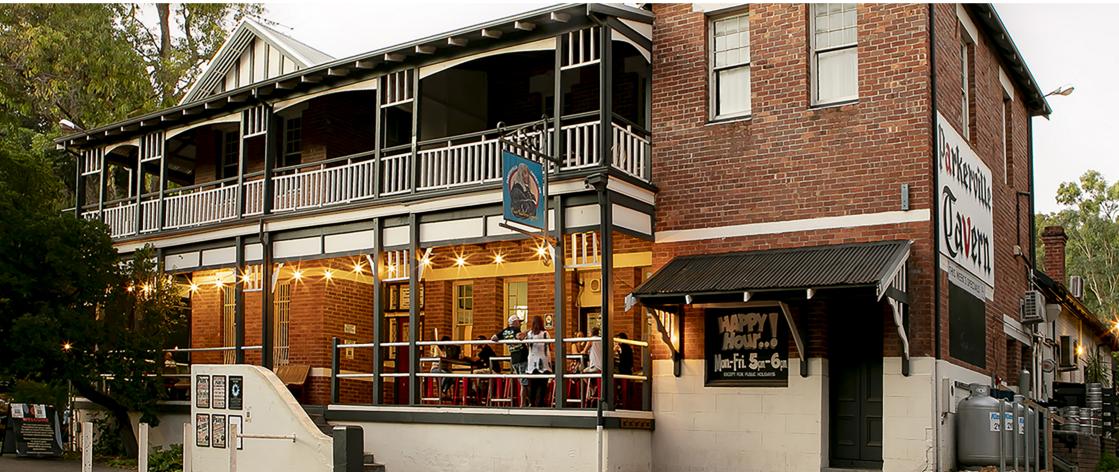

#### Life's better at the Parkerville Tavern!

Established in 1902, The Parkerville Tavern is a historic Federation-style pub and restaurant, nestled in the heart of the Perth Hills.

Featuring a charming double-storey layout with versatile spaces and a spacious outdoor beer garden, this venue is the perfect place for your next event! From anniversaries, birthdays or corporate events – whatever your occasion, we'll make it memorable.

### HERITAGE VERANDA

An outdoor veranda space with café blinds and overhead heating overlooking the beer garden in summer and conservatory in winter. Seats up to 25 people on a combination of bench and chair seating.