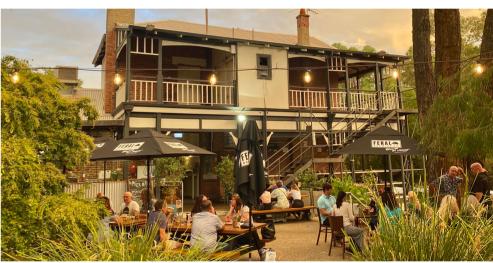

#### Life's better at the Parkerville Tavern!

Established in 1902, The Parkerville Tavern is a historic Federation-style pub and restaurant, nestled in the heart of the Perth Hills.

Featuring a charming double-storey layout with versatile spaces and a spacious outdoor beer garden, this venue is the perfect place for your next event! From anniversaries, birthdays or corporate events – whatever your occasion, we'll make it memorable.