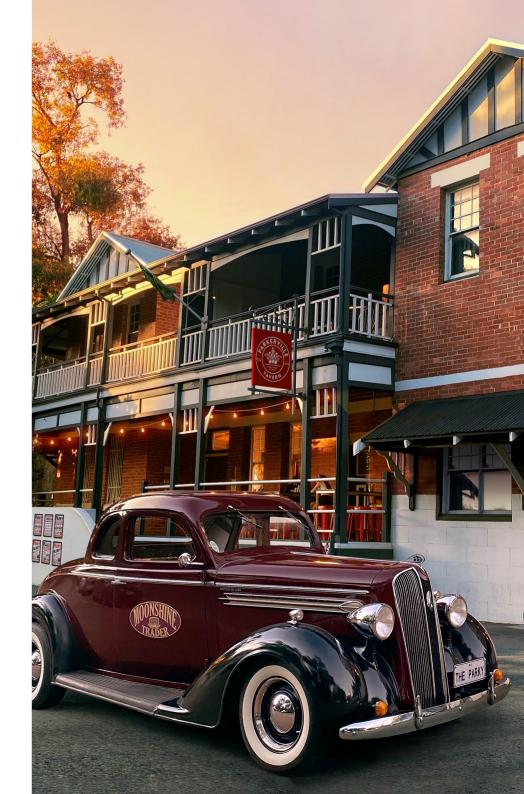

# PARKERVILLE

TAVERN & HERITAGE VENUE

#### Life's better at the Parkerville Tavern!

Established in 1902, The Parkerville Tavern is a historic Federation-style pub and restaurant, nestled in the heart of the Perth Hills.

Featuring a charming double-storey layout with versatile spaces and a spacious outdoor beer garden, this venue is the perfect place for your next event! From anniversaries, birthdays or corporate events – whatever your occasion, we'll make it memorable.