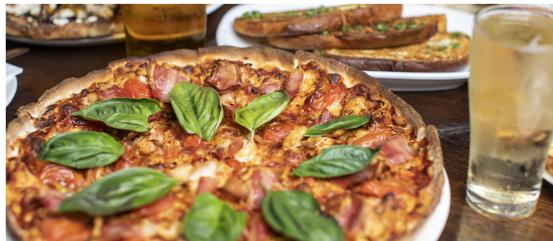

### PIZZA

| MARGHERITA TOMATO<br>basil, cheese, red sauce                                                                        | 26 |
|----------------------------------------------------------------------------------------------------------------------|----|
| HAWAIIAN HAM<br>pineapple, cheese, red sauce                                                                         | 26 |
| LITTLE AUSSIE BACON<br>cheese, red sauce                                                                             | 26 |
| <b>VEGGIE GARDEN MUSHROOMS</b><br>red onion, capsicum, tomato, feta,<br>cracked popper, chasso, red cauco            | 28 |
| cracked pepper, cheese, red sauce<br>CHICKEN BACON RANCH CHICKEN<br>bacon, rocket, ranch dressing, cheese, red sauce | 29 |
| <b>MEAT LOVERS PEPPERONI</b><br>bacon, ham, pulled pork, caramelised onions,<br>cheese, BBQ chipotle & red sauce     | 35 |
| CAJUN PRAWN CAJUN SPICED PRAWNS<br>red onion                                                                         |    |
| Gluten Free Base +\$3                                                                                                |    |
| GARLIC BREAD LOAF                                                                                                    | 7  |
| CHIPS & AIOLI PER BOWL                                                                                               | 15 |