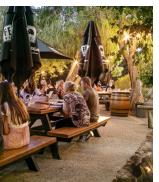

#### LOWER BEER GARDEN Located indoors at the rear of the

Situated right in front of the stage, the Lower Beer Garden is available October to April for outdoor functions.

The Lower Beer Garden contains 12 tables with market umbrellas, some tree shade and bench seating, accommodating up to 90 guests seated.