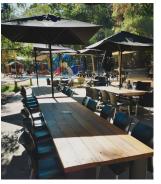

The space consists of 6 large tables with market umbrellas, some tree shade and chair seating for up to 60 guests.

#### **GARDEN TERRACE**

Step off the veranda and onto the beer garden terrace containing 5 large picnic tables with bench seating and market umbrellas. Seats up to 45 people on bench seating.

**DINING ROOM** 