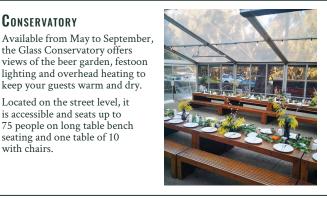

## the Glass Conservatory offers

CONSERVATORY

views of the beer garden, festoon lighting and overhead heating to keep your guests warm and dry. Located on the street level, it

is accessible and seats up to 75 people on long table bench seating and one table of 10 with chairs.