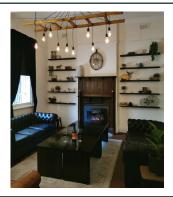

#### HERITAGE VERANDA

An outdoor veranda space with café blinds and overhead heating overlooking the beer garden in summer and conservatory in winter.

Seats up to 25 people on a combination of bench and chair seating.