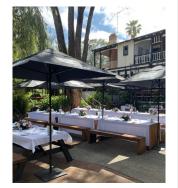

#### **GARDEN TERRACE**

Step off the veranda and onto the beer garden terrace containing 5 large picnic tables with bench seating and market umbrellas. Seats up to 45 people on bench seating.

**DINING ROOM** 